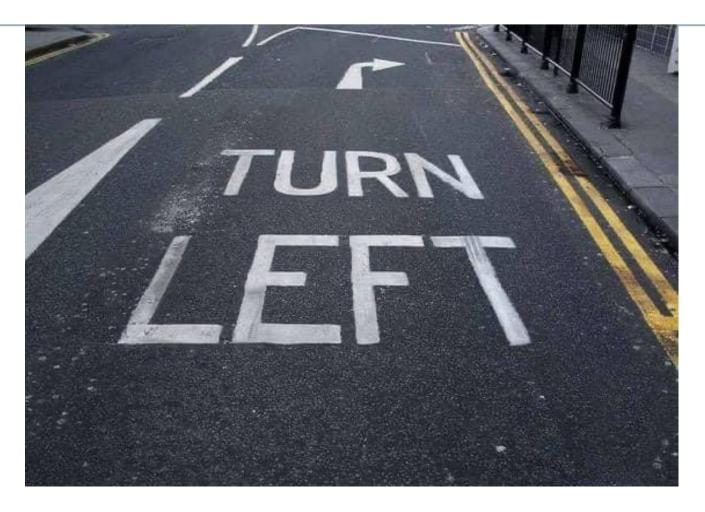

#### Observation

What is our simplest information source?

Road signs and road markings

Seeing that which is not there...

How do we make best use of roadsigns and markings?

Observe Understand React

Seeing that which is not there...