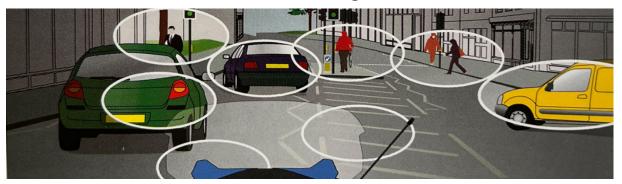

#### Seeing that which is not there...

>Concentrating on a small area<

<---->

Suffolk Riders www.suffolkriders.org.uk

Suffolk Riders www.suffolkriders.org.uk

Seeing that which is not there...

Suffolk Riders www.suffolkriders.org.uk