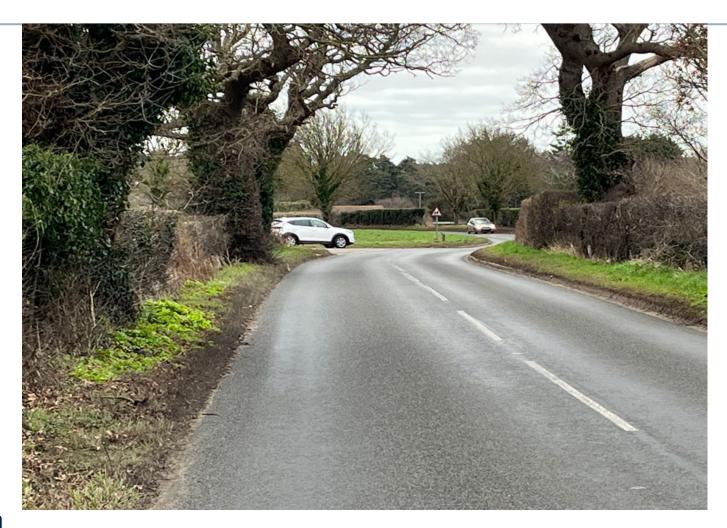

#### Observation

What is our simplest information source?

Road signs and road markings

Seeing that which is not there...

How do we make best use of roadsigns and markings?

Observe Understand React

Seeing that which is not there...