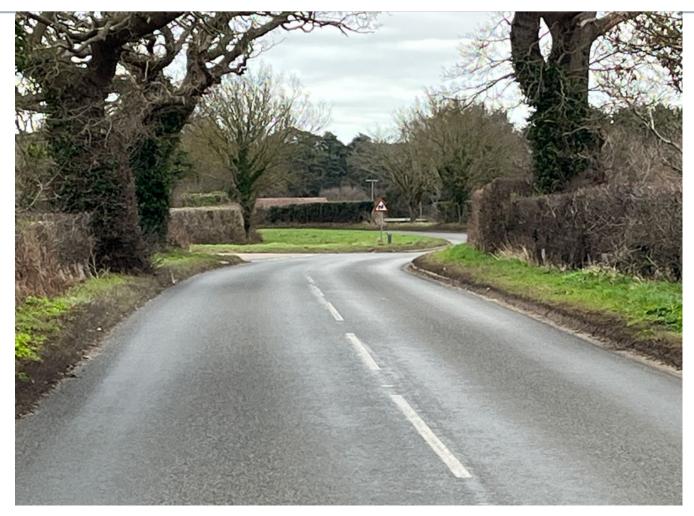

#### Observation

What is our simplest information source?

Road signs and road markings

Seeing that which is not there...

How do we make best use of roadsigns and markings?

Observe Understand React

Seeing that which is not there...